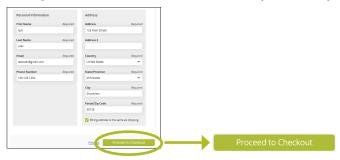

12. Enter your Phone Number, Address, Country, State, City, and Zip Code. Select Proceed to Checkout.

13. On the Payment Method screen, select the Credit Card option. Select Proceed to Checkout.

14. You will be taken to the payment gateway to verify your Email and Billing Address and enter your credit card information. Select **Submit Your Order**.