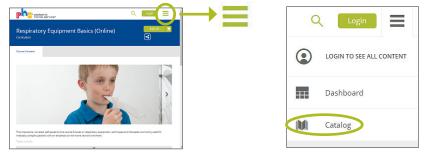

7. If you are ready to checkout, go to step 9. If you want to add courses to your cart, you can either browse our courses or search for a specific course.

To browse our courses, select the menu button. Then, select Catalog.