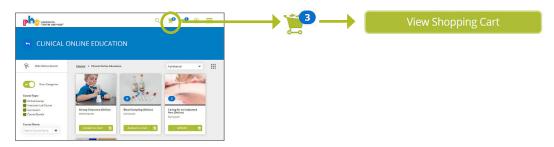

OR

If you know the name of the course you are interested in, select the Search tool. Type in part or all of the course title.

- 8. Add additional courses to your cart by clicking on the course cost.
- 9. When you're ready to check out, select the shopping cart icon. Then select the View Shopping Cart button.