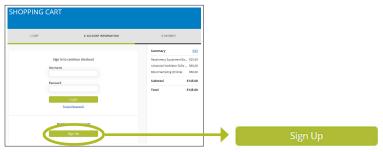

10. Select Proceed to Checkout.

How-To Enroll in a Course Page 3 of 3

11a. *If you have a PHS University account,* enter your Username and Password. Select **Login**. Then, select **Proceed to Checkout**.

11b. If you do not have an account, select **Sign Up**. Enter your First Name, Last Name, Username, Email, and create a Password. Use the drop down menu under Nursing Agency to select your nursing agency or if you're a student, a recent grad, or other. Select the **Proceed to Checkout** button.