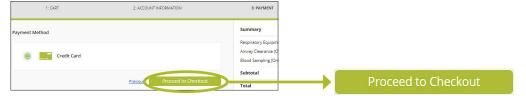

12. Enter your Phone Number, Address, Country, State, City, and Zip Code. Select Proceed to Checkout.

13. On the Payment Method screen, select the Credit Card option. Select Proceed to Checkout.

14. You will be taken to the payment gateway to verify your Email and Billing Address and enter your credit card information. Select **Submit Your Order**.