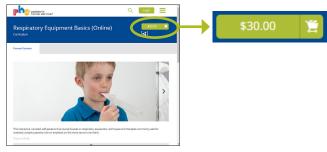

2. Select Courses.

3. Select the category of the course you'd like to take.

4. Select the course title you are interested in.

Select Enroll In This Online Course button or View Available Dates and Times button.

OR

VIEW AVAILABLE DATES AND TIMES

6. Select the course cost to add the course to your cart. **NOTE For PHS employees:** the cost will adjust to zero when you check out.

Online Course

Instructor Led Course