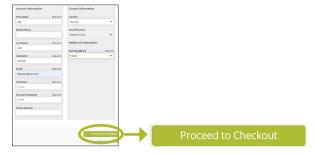

11b. If you do not have an account, select **Sign Up**. Enter your First Name, Last Name, Username, Email, and create a Password. Use the drop down menu under Nursing Agency to select your nursing agency or if you're a student, a recent grad, or other. Select the **Proceed to Checkout** button.

12. Enter your Phone Number, Address, Country, State, City, and Zip Code. Select Proceed to Checkout.

13. On the Payment Method screen, select the Credit Card option. Select Proceed to Checkout.

14. You will be taken to the payment gateway to verify your Email and Billing Address and enter your credit card information. Select **Submit Your Order**.