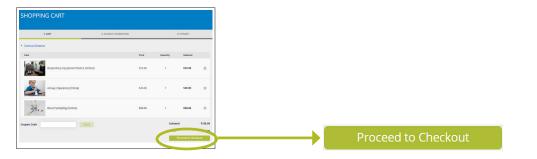

10. Select Proceed to Checkout.

How-To Enroll in a Course Page 3 of 3

11a. *If you have a PHS University account,* enter your Username and Password. Select **Login**. Then, select **Proceed to Checkout**.