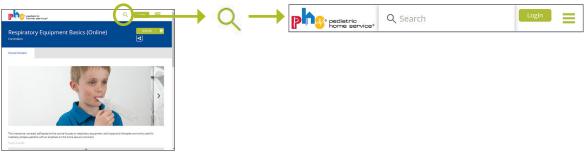

OR

If you know the name of the course you are interested in, select the Search tool. Type in part or all of the course title.

- 8. Add additional courses to your cart by clicking on the course cost.
- 9. When you're ready to check out, select the shopping cart icon. Then select the View Shopping Cart button.