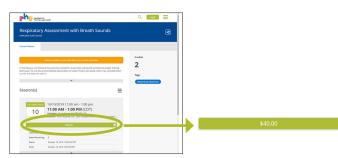

2. Select Courses.

3. Select the category of the course you'd like to take.

4. Select the course title you are interested in.

Select Enroll In This Online Course button or View Available Dates and Times button.

OR

VIEW AVAILABLE DATES AND TIMES

6. Select the course cost to add the course to your cart. **NOTE For PHS employees:** the cost will adjust to zero when you check out.

Online Course

Instructor Led Course